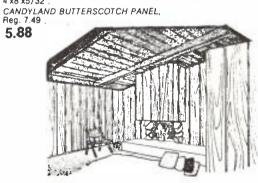

## Good enough to eat

This panel is simply scrumptious-creamy white with carmel-tone wood grain Gives an expansive feeling to a small room, an elegant feeling to any room Printed luan panel from U.S. Plywood. 4'x8'x5/32'.