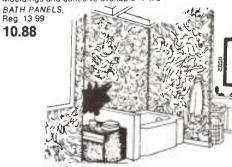

#### Waterproof your walls

Give your bath a fresh, new waterproof look with bath panels. Great for the kitchen too because they wipe clean easily. Marble effect panels in decorator colors. Mouldings and adhesive available. 4' x 8'

10.88

their prices, percent discounts, dollars and/or an order of your choosing percent discount? table listing the items, the items in average the saved is ಥ Make

What

22